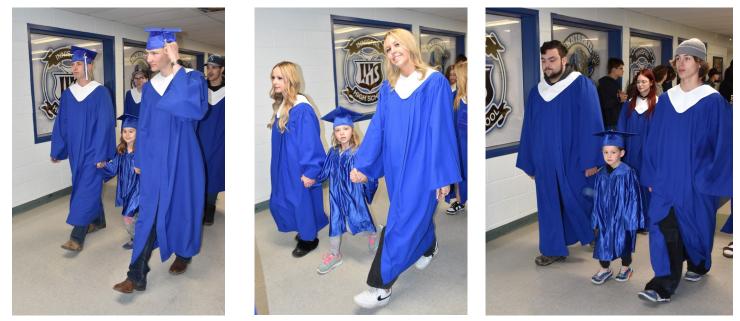

The Grads met their Kinders when they did Buddy reading day in May (please see below) and now they get a chance to walk together down the halls on Monday, June 10 to celebrate their graduation onto the next step of their school careers.

# Grade 12 and Kinder Buddy Reading

The Grads of 2024 spent time with the JWES Kindergarten class to prepare for their Kinder Grad walk on Monday, June 10. It was a special time for both Grad classes!