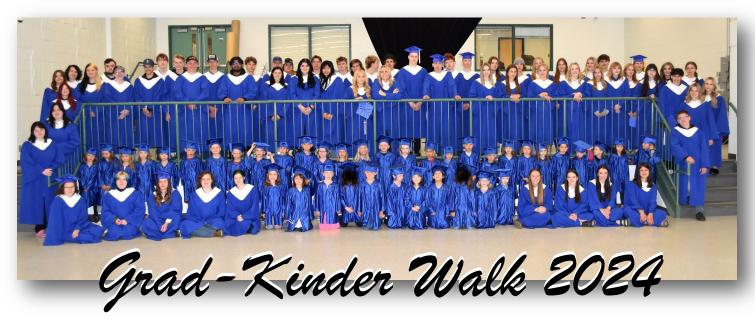

The Grads met their Kinders when they did Buddy reading day in May (please see below) and now they get a chance to walk together down the halls on Monday, June 10 to celebrate their graduation onto the next step of their school careers.

# Grade 12 and Kinder Buddy Reading

The Grads of 2024 spent time with the JWES Kindergarten class to prepare for their Kinder Grad walk on Monday, June 10. It was a special time for both Grad classes!