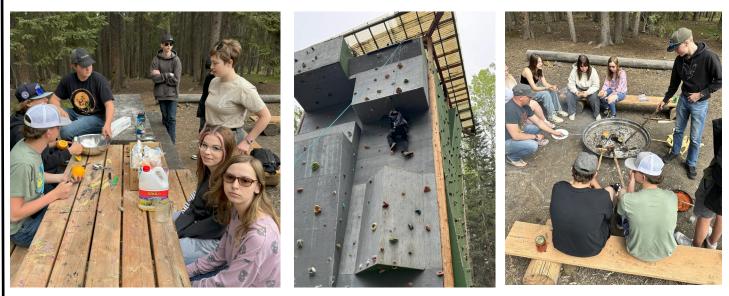

# Grade 9 Outdoor Ed Camping Trip

The Grade 9 Outdoor Ed students had a great overnight camping trip to Camp Valaqua which is out by Water Valley. Mr. Burton, Mrs. Slessor-Morrison and Mr. Ellingson along with some camp guides, enjoyed teaching them many skills and activities.