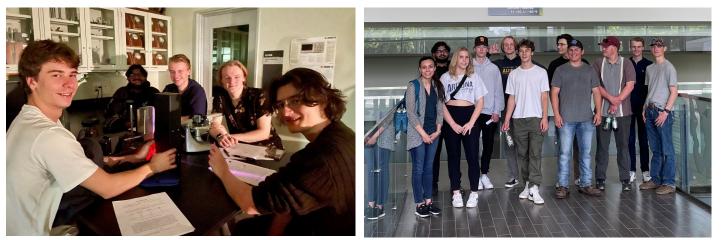

# Physics 30 Trip to Edmonton

Miss Pereira took her Physics 30 class, as well as some students and teachers from Bowden and Spruce View, to the U of A to practice some experiments on the large equipment.