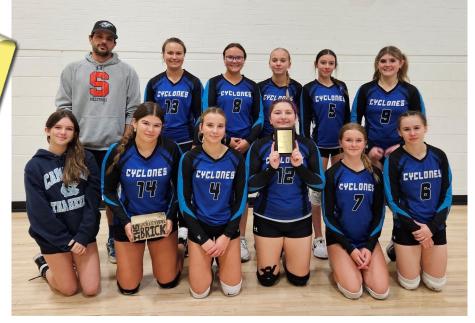

# Jr. Girls Volleyball team finishes season with a Bronze medal

The girls did amazing at the Stettler tournament this past weekend. They had a 5-1 record enroute to the Bronze Medal. Well done team!