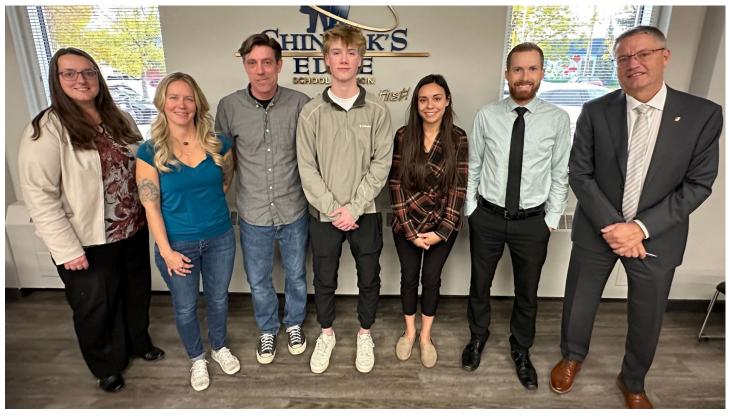

#### One of our students earns 100% on Physics 30 Diploma

Congratulations to 2024 Graduate Luke Dodd (centre) as he is honoured for getting 100% on his June Physics 30 diploma. *Shown from left:* Holly Bilton, CESD Board Chair; Melissa and Mike Dodd, Luke Dodd, Maddie Disterheft (formerly Miss Pereira) Physics teacher; Chris Adamson, Innisfail High School principal and Kurt Sacher, CESD Superintendent.