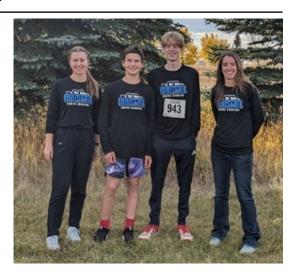

## Cross-Country Athletes do well at Zones

The Sr. Cross-Country team, Cameron Emerson and Colby Hollman, along with coaches Deshann Valentine and Judith Ellingsgaard, had a great season. Here they were at Zones in Camrose on Oct. 9 and competed very strongly. Colby came in 40th and Cam came in 47th out of 125 competitors. Well done team!