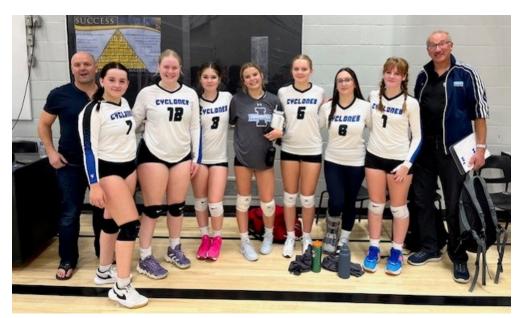

**Sr. Girls Volleyball team finishes strong in Eckville** - The girls worked hard together and played awesome this weekend in Eckville. They had some big wins and their last playoff game went into a third set that they lost by just a couple points. Saturday they played with just six players due to an injury. Well done girls! *The Sr. Girls Roster is:* Mya Burton, Lily Carruthers, Kaylynn Nickel, Hannah Rice, Mackenzie Smyth, Taytum Sutherland and Abby Watson. *Coaches are* Bob Klatt and Rob Burton.