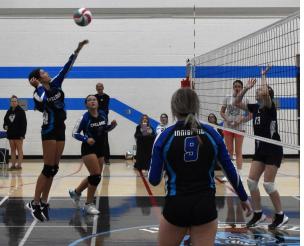

# Jr. Girls Volleyball team finishes season with a Bronze medal

The girls did amazing at the Stettler tournament this past weekend. They had a 5-1 record enroute to the Bronze Medal. Well done team!