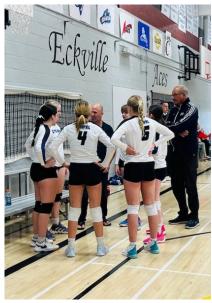

**Sr. Girls Volleyball team finishes strong in Eckville** - The girls worked hard together and played awesome this weekend in Eckville. They had some big wins and their last playoff game went into a third set that they lost by just a couple points. Saturday they played with just six players due to an injury. Well done girls! *The Sr. Girls Roster is:* Mya Burton, Lily Carruthers, Kaylynn Nickel, Hannah Rice, Mackenzie Smyth, Taytum Sutherland and Abby Watson. *Coaches are* Bob Klatt and Rob Burton.