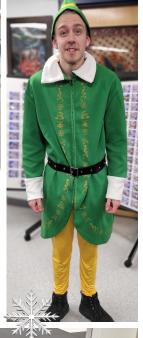

#### Staff & Students show their Christmas cheer!

Student Leadership led a week of Christmas activities and themes during the last week before holidays. Here the staff and students dress for "What Not to Wear Wednesday" (Ugly Sweater Day). Korbin B. dressed like 'Elf' for his "What not to Wear"!