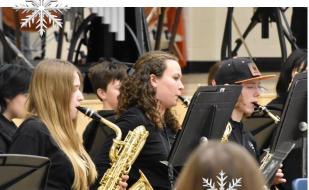

## Jr. & Sr. Bands display their talent at the Annual Christmas Concert

The bands from iCampus showed their amazing skill and brought us into the festive season with their Annual Christmas Concert on Thursday, Dec. 12. All bands performed at least two songs and were led by Mr. Bushell and Mrs. Reilander. Students, staff and families came to enjoy the show! Well done to our music programs.