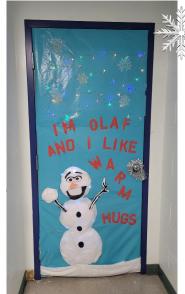

#### **Christmas Door Decorating Winners**

Congratulations to Mrs. Ellingsgaard's Math 30-1 class (above pic) who won the door decorating contest this year! They will receive a surprise on Friday, Dec. 20! Well done to all the classes who participated during the Block 3 time slot. Also, thank you to Kristie Fay from McMan for coming in to be the judge!