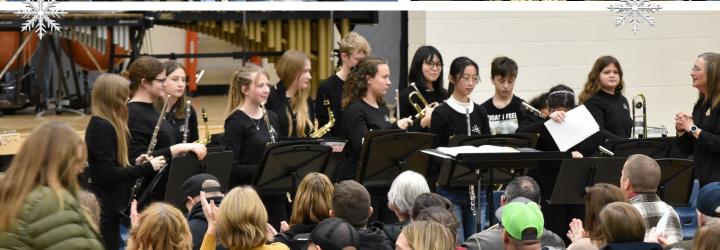

## Jr. & Sr. Bands display their talent at the Annual Christmas Concert

The bands from iCampus showed their amazing skill and brought us into the festive season with their Annual Christmas Concert on Thursday, Dec. 12. All bands performed at least two songs and were led by Mr. Bushell and Mrs. Reilander. Students, staff and families came to enjoy the show! Well done to our music programs.