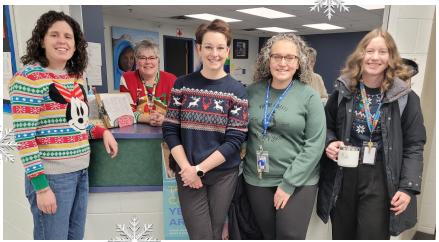

#### **Christmas Door Decorating Winners**

Congratulations to Mrs. Ellingsgaard's Math 30-1 class (above pic) who won the door decorating contest this year! They will receive a surprise on Friday, Dec. 20! Well done to all the classes who participated during the Block 3 time slot. Also, thank you to Kristie Fay from McMan for coming in to be the judge!