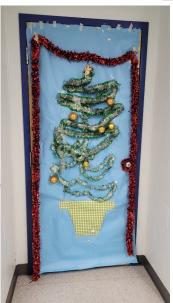

#### **Christmas Door Decorating Winners**

Congratulations to Mrs. Ellingsgaard's Math 30-1 class (above pic) who won the door decorating contest this year! They will receive a surprise on Friday, Dec. 20! Well done to all the classes who participated during the Block 3 time slot. Also, thank you to Kristie Fay from McMan for coming in to be the judge!