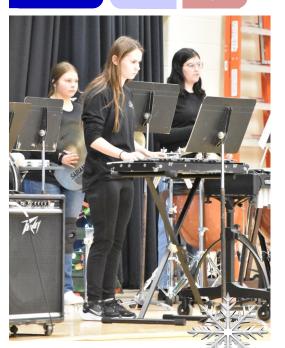

## Jr. & Sr. Bands display their talent at the Annual Christmas Concert

The bands from iCampus showed their amazing skill and brought us into the festive season with their Annual Christmas Concert on Thursday, Dec. 12. All bands performed at least two songs and were led by Mr. Bushell and Mrs. Reilander. Students, staff and families came to enjoy the show! Well done to our music programs.