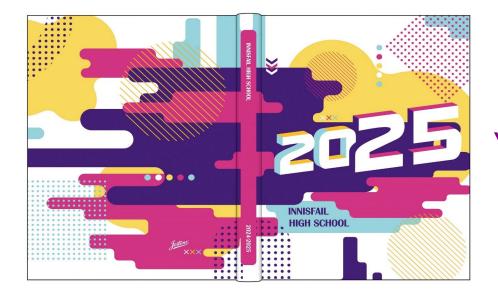

### BOTTLE DRIVE

Saturday January 4, 2025 9:00am - 2:00pm

West parking lot, Innisfail School Campus

Thank you for helping to pick this year's Yearbook cover!!! Be sure to order yours - only \$45.00