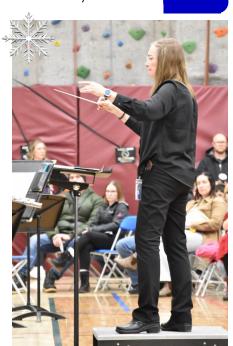

## Jr. & Sr. Bands display their talent at the Annual Christmas Concert

The bands from iCampus showed their amazing skill and brought us into the festive season with their Annual Christmas Concert on Thursday, Dec. 12. All bands performed at least two songs and were led by Mr. Bushell and Mrs. Reilander. Students, staff and families came to enjoy the show! Well done to our music programs.