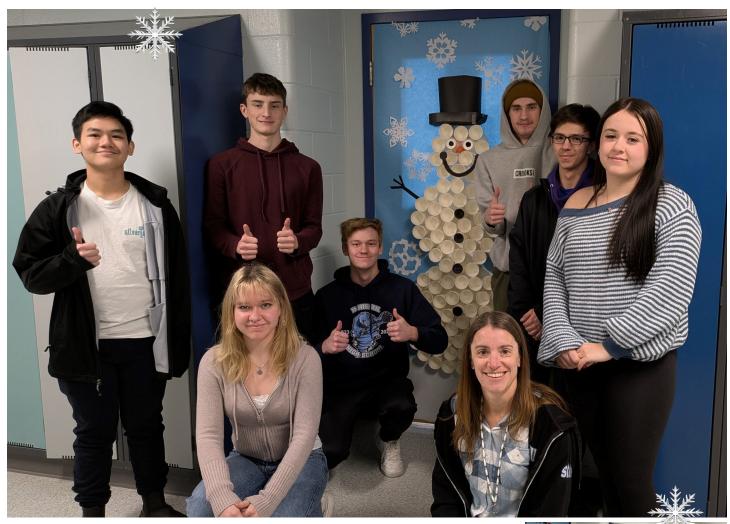

#### **Christmas Door Decorating Winners**

Congratulations to Mrs. Ellingsgaard's Math 30-1 class (above pic) who won the door decorating contest this year! They will receive a surprise on Friday, Dec. 20! Well done to all the classes who participated during the Block 3 time slot. Also, thank you to Kristie Fay from McMan for coming in to be the judge!