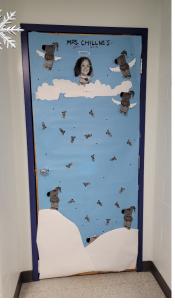

#### **Christmas Door Decorating Winners**

Congratulations to Mrs. Ellingsgaard's Math 30-1 class (above pic) who won the door decorating contest this year! They will receive a surprise on Friday, Dec. 20! Well done to all the classes who participated during the Block 3 time slot. Also, thank you to Kristie Fay from McMan for coming in to be the judge!