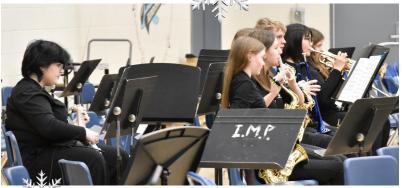

## Jr. & Sr. Bands display their talent at the Annual Christmas Concert

The bands from iCampus showed their amazing skill and brought us into the festive season with their Annual Christmas Concert on Thursday, Dec. 12. All bands performed at least two songs and were led by Mr. Bushell and Mrs. Reilander. Students, staff and families came to enjoy the show! Well done to our music programs.