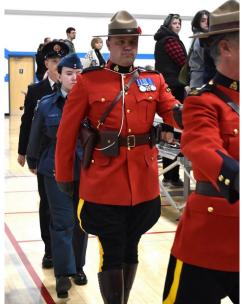

### iCampus joins together for Remembrance Day Ceremony

I.H.S., John Wilson and Innisfail Middle School came together to host a moving Remembrance Day Ceremony, showcasing heartfelt singing, outstanding band performances, as well as a poem read by the Drama classes. This annual commemoration reinforces the significance of November 11 in Canada's history. We acknowledge the invaluable contributions of our veterans while thanking our emcees, talented JWES choir, dedicated I.H.S./IMS band students and hardworking staff. Appreciation also goes to Innisfail Legion represtatives, RCMP constables and Innisfail Pipe Band members who shared their time and expertise. Lest we forget.