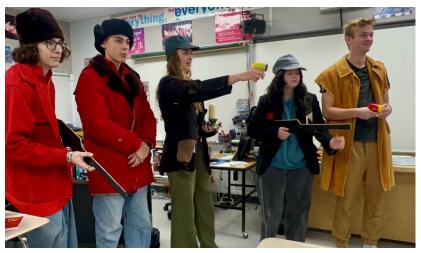

### Fun learning activities at I.H.S.

Mr. Andrews' Social Studies 30-1 class role played classical liberalism and how the working class could respond to the injustices.

Miss. Valentine's Science 9 classes learned how temperature affects chemical reactions.