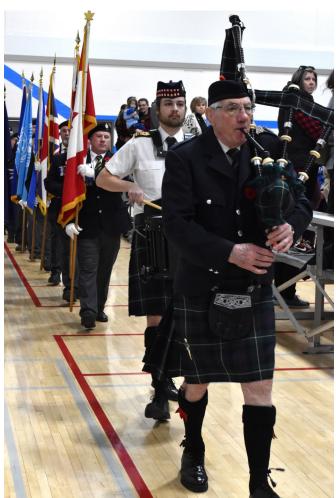

### iCampus joins together for Remembrance Day Ceremony

I.H.S., John Wilson and Innisfail Middle School came together to host a moving Remembrance Day Ceremony, showcasing heartfelt singing, outstanding band performances, as well as a poem read by the Drama classes. This annual commemoration reinforces the significance of November 11 in Canada's history. We acknowledge the invaluable contributions of our veterans while thanking our emcees, talented JWES choir, dedicated I.H.S./IMS band students and hardworking staff. Appreciation also goes to Innisfail Legion represtatives, RCMP constables and Innisfail Pipe Band members who shared their time and expertise. Lest we forget.